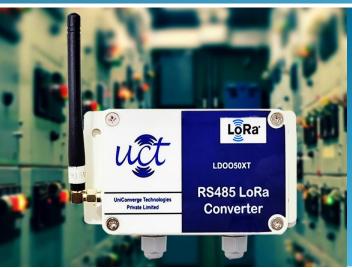

UniConverge Technologies Pvt. Ltd.

RS485 LoRa Converter

## **RS485 LoRa Converter**

The RS485 LoRa Converter Module is a trans-receiver device which can transmit as well as receive the data

It Provides RS485 interface supporting Modbus RTU Protocol

It Provides Wireless Communication Coverage Of 3 Km