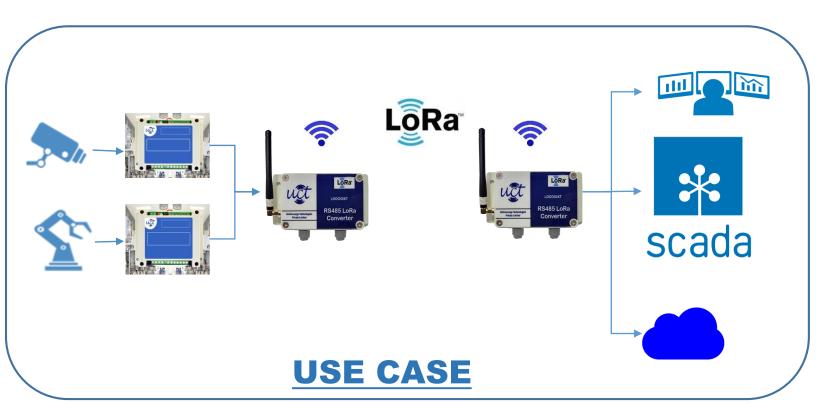

## **Application Areas:**

**Smart Irrigation** 

**Smart Street Lights** 

**Smart Car Parking** 

**Smart Logistics** 

**Utility Management** 

| Specifications    |                                                                                                |
|-------------------|------------------------------------------------------------------------------------------------|
| Input Power       | Unregulated 9 – 24 VDC                                                                         |
| Power Consumption | Less than 1 W @ 12 VDC                                                                         |
| Protections       | Reverse Polarity, Overvoltage (+/- 35 VDC), Short<br>Circuit, Transient Voltage, TVS/ESD       |
| Indication        | Power (Red), Status (Green)                                                                    |
| Connector         | 5mm pitch screw terminal blocks                                                                |
| Enclosure         | ABS Enclosure                                                                                  |
| Installation Type | Plug and Play                                                                                  |
| Dimensions        | Modular Architecture (115mm x 90mm x 40mm)                                                     |
| Warranty          | 12 Months from date of installation or 18 Months from date of delivery (whichever is earlier)* |